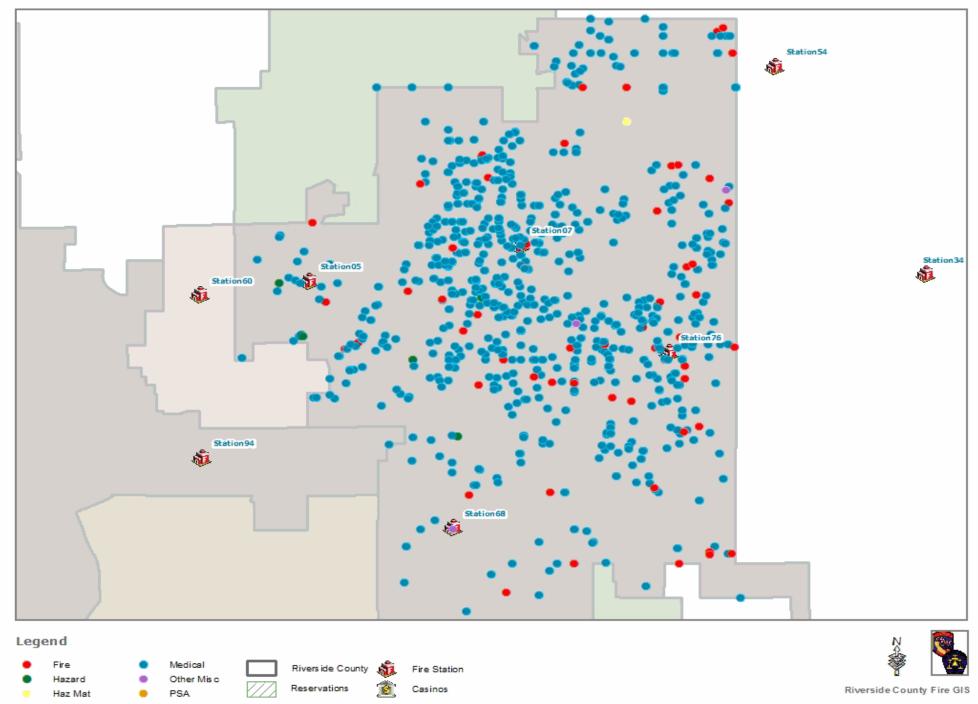

## **Incidents by Battalion, Station and Jurisdiction**

|                        |                            |                 | False<br>Alarm | Haz Mat | Medical | Other<br>Fire | Other<br>Misc | Public<br>Service<br>Assist | Rescue | Ringing<br>Alarm | Standby | Traffic<br>Collision | Vehicle<br>Fire | Wildland<br>Fire | Total |
|------------------------|----------------------------|-----------------|----------------|---------|---------|---------------|---------------|-----------------------------|--------|------------------|---------|----------------------|-----------------|------------------|-------|
|                        | Station 54<br>Homeland     | City of Menifee | 5              | 1       | 36      | 0             | 1             | 1                           | 0      | 0                | 0       | 10                   | 1               | 0                | 55    |
|                        |                            | Station Total   | 5              | 1       | 36      | 0             | 1             | 1                           | 0      | 0                | 0       | 10                   | 1               | 0                | 55    |
|                        | Station 101<br>Perris City | City of Menifee | 0              | 0       | 2       | 0             | 0             | 0                           | 0      | 0                | 1       | 5                    | 0               | 0                | 8     |
|                        |                            | Station Total   | 0              | 0       | 2       | 0             | 0             | 0                           | 0      | 0                | 1       | 5                    | 0               | 0                | 8     |
|                        | Battalion Total            |                 | 5              |         | 38      | 0             |               |                             | 0      | 0                |         | 15                   |                 | 0                | 63    |
| Battalion 2            | Station 94<br>Canyon Hill  | City of Menifee | 0              | 0       | 2       | 0             | 0             | 0                           | 0      | 0                | 0       | 0                    | 0               | 0                | 2     |
|                        |                            | Station Total   | 0              | 0       | 2       | 0             | 0             | 0                           | 0      | 0                | 0       | 0                    | 0               | 0                | 2     |
|                        | Battalion Total            |                 | 0              | 0       | 2       | 0             | 0             | 0                           | 0      | 0                | 0       | 0                    | 0               | 0                | 2     |
| Station 5 Quail Valley |                            | City of Menifee | 3              | 0       | 50      | 1             | 0             | 2                           | 0      | 0                | 3       | 6                    | 0               | 1                | 66    |
|                        |                            | Station Total   | 3              | 0       | 50      | 1             | 0             | 2                           | 0      | 0                | 3       | 6                    | 0               | 1                | 66    |
| Station 7 Sun<br>City  | City of Menifee            | 16              | 1              | 479     | 0       | 0             | 34            | 1                           | 0      | 1                | 5       | 2                    | 0               | 539              |       |
|                        |                            | Station Total   | 16             | 1       | 479     | 0             | 0             | 34                          | 1      | 0                | 1       | 5                    | 2               | 0                | 539   |
|                        | Station 68<br>Menifee      | City of Menifee | 11             | 0       | 79      | 1             | 1             | 3                           | 1      | 2                | 1       | 7                    | 0               | 0                | 106   |
|                        |                            | Station Total   | 11             | 0       | 79      | 1             | 1             | 3                           | 1      | 2                | 1       | 7                    | 0               | 0                | 106   |
|                        | Station 76<br>Menifee      | City of Menifee | 26             | 0       | 245     | 2             | 3             | 16                          | 0      | 1                | 0       | 22                   | 0               | 0                | 315   |
|                        | Lakes                      | Station Total   | 26             | 0       | 245     | 2             | 3             | 16                          | 0      | 1                | 0       | 22                   | 0               | 0                | 315   |
|                        | Battalion Total            |                 | 56             | 1       | 853     | 4             | 4             | 55                          | 2      | 3                | 5       | 40                   | 2               | 1                | 1,026 |
| Battalion 15           | Station 73<br>Rancho       | City of Menifee | 0              | 0       | 0       | 0             | 0             | 0                           | 0      | 0                | 0       | 1                    | 0               | 0                | 1     |
|                        | California                 | Station Total   | 0              | 0       | 0       | 0             | 0             | 0                           | 0      | 0                | 0       | 1                    | 0               | 0                | 1     |
|                        | Battalion Total            |                 | 0              | 0       | 0       | 0             | 0             | 0                           | 0      | 0                | 0       | 1                    | 0               | 0                | 1     |
| <b>Grand Total</b>     |                            |                 | 61             | 2       | 893     | 4             | 5             | 56                          | 2      | 3                | 6       | 56                   | 3               | 1                | 1,092 |